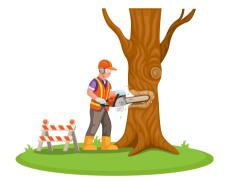

## 2) Debris Removal

Crews remove eligible debris within the structural ash footprint using lined dump trucks to approved landfills.

Trees that are determined dead, or dying by a California licensed arborist will be removed.