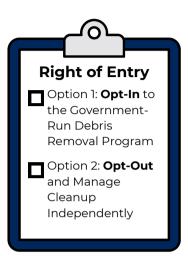

## 1) Enrollment

Sign an Right of Entry form to enroll in the Private Property Debris Removal Program at: recovery.lacounty.gov