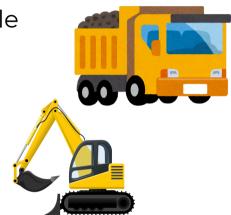

## 2) Debris Removal

Crews remove eligible debris within the structural ash footprint using lined dump trucks to approved landfills.

Trees that are determined dead, or dying by a California licensed arborist will be removed.

Eligible, titled vehicles and vessels will also be removed.